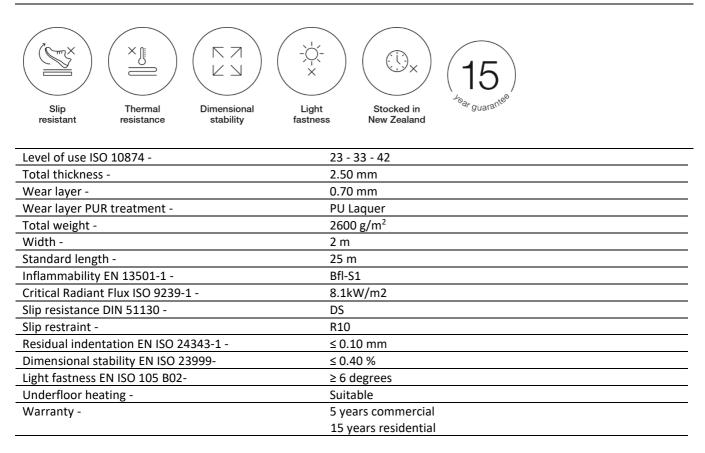

## **Specifications:**

- RUBBER MIGRATION: This is a condition that can cause vinyl to discolour. Migration occurs when latex or rubber products such as shoes, rubber backed mats or rubber soled slippers come into contact with vinyl over a period of time. This is not a manufacturing fault and therefore is not covered under our warranties.
- Warranties are extended to the original purchaser of the product only and are not transferable.